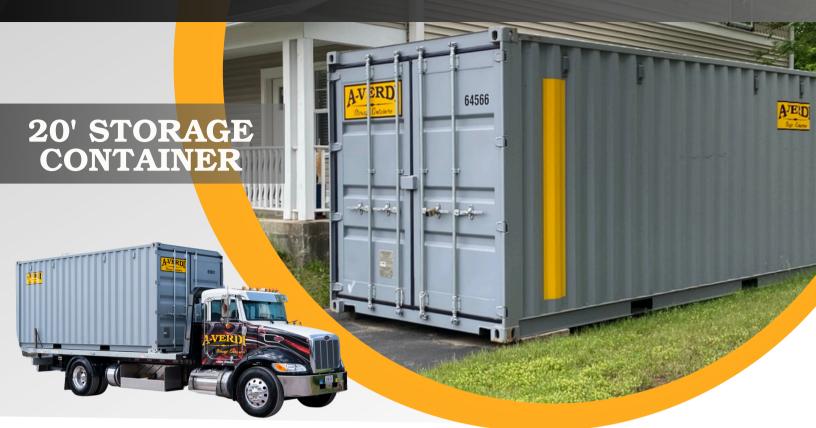

## STORAGE & OFFICE SOLUTIONS ... Delivered

**The A-Verdi 20' Container** is great for homeowners, automotive repair shops, restaurants, convenience stores, etc. It works very well when physical space is limited but safe storage is needed. Contractors also use these containers to keep their tools safe & secure on a job site.

## **FEATURES**

- 14 Gauge Steel Walls & Roof
- 1.125" Marine Grade Wood Floor
- Swing Doors on One End
- Ground Level Entry
- Secure Lockable Doors
- Cross Ventilation on All Corners