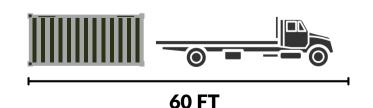

ive repair shops, restaurants, convenience stores, etc. It works very well when physical space is limited but safe storage is needed. Contractors also use these containers to keep their tools safe & secure on a job site.

## **SPECIFICATIONS**





|          | <b>Exterior</b> | <u>Interior</u> |
|----------|-----------------|-----------------|
| Length   | 20′             | 18'5″           |
| Width    | 8′              | 7'5″            |
| Height   | 8'6″            | 7'5″            |
| Weight   | 4,850 lbs.      | N/A             |
| Capacity | N/A             | 1100 cu. ft     |

## **FEATURES**

- 14 Gauge Steel Walls & Roof
- 1.125" Marine Grade Wood Floor
- Swing Doors on One End
- Ground Level Entry
- Secure Lockable Doors
- Cross Ventilation on All Corners

## **SPACE NEEDED**