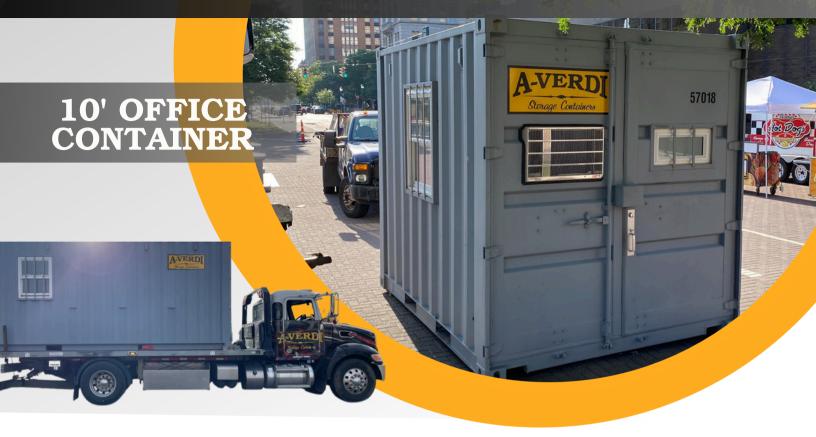

# **STORAGE & OFFICE SOLUTIONS** ... Delivered!

The **A-Verdi 10' Ground Level Office Container** is the smallest office unit we have. It's great for ticket booths, guard shacks, and a secure office area when space is limited. It features interior lighting and electrical outlets as well as heating and air conditioning.

# **FEATURES**

- 14 Gauge Steel Walls & Roof w/ Vinyl Insulation Interior
- 1.125" Marine Grade Wood Floor
- 220V Electric Through-Wall A/C Unit w/ Heat
- Interior lighting and electrical outlets
- Swing Doors on One End
- Ground Level Entry
- Secure Lockable Doors
- Security Bars on all Windows