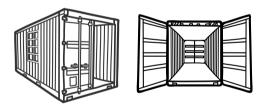

## **FEATURES**

- 14 Gauge Steel Walls & Roof w/ Vinyl Insulation Interior
- 1.125" Marine Grade Wood Floor
- 220V Electric Through-Wall A/C Unit w/ Heat
- Interior lighting and electrical outlets
- Swing Doors on One End
- Ground Level Entry
- Secure Lockable Doors
- Security Bars on all Windows
- Built-In Desktop
- 10' of Office Space with 10' of Storage Space