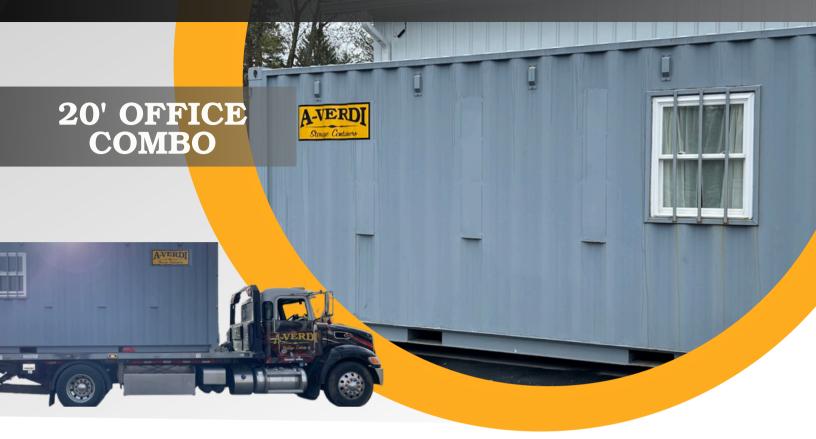

## STORAGE & OFFICE SOLUTIONS ... Delivered

The **A-Verdi 20' Office Combo Model** offers 10' of secure office space and 10' of storage space in a single ground-level container. The office features a desktop, interior lighting, electrical outlets, and climate control, while the storage area is perfect for tools and equipment. This efficient solution is ideal for construction sites, event management, and remote work locations.

## **FEATURES**

- 14 Gauge Steel Walls & Roof w/ Vinyl Insulation Interior
- 1.125" Marine Grade Wood Floor
- 220V Electric Through-Wall A/C Unit w/ Heat
- Interior lighting and electrical outlets
- Swing Doors on One End
- Ground Level Entry
- Secure Lockable Doors
- Security Bars on all Windows
- Built-In Desktop
- 10' of Office Space with 10' of Storage Space