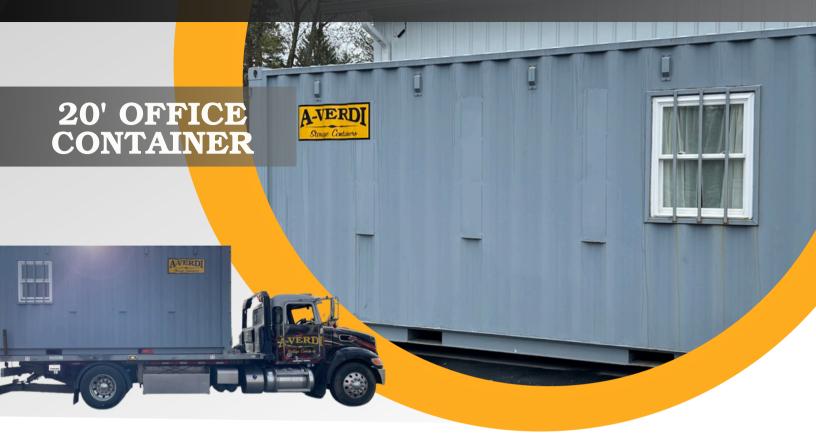

## STORAGE & OFFICE SOLUTIONS ... Delivered!

The **A-Verdi 20' Ground Level Office Container** is a spacious, secure office solution, ideal for site offices, guard stations, and more. It includes a desktop, lighting, electrical outlets, heating, and air conditioning for a comfortable workspace.

## **SPECIFICATIONS**

|          | <b>Exterior</b>  | <u>Interior</u> |
|----------|------------------|-----------------|
| Length   | 20'              | 18'6"           |
| Width    | 8′               | 7'5″            |
| Height   | 8'6"             | 7'5″            |
| Weight   | 5,000 lbs.       | N/A             |
| Electric | 125 AMP Two Pole |                 |

## **FEATURES**

- 14 Gauge Steel Walls & Roof w/ Vinyl Insulation Interior
- 1.125" Marine Grade Wood Floor
- 220V Electric Through-Wall A/C Unit w/ Heat
- Interior lighting and electrical outlets
- Swing Doors on One End
- Ground Level Entry
- Secure Lockable Doors
- Security Bars on all Windows
- Built-In Desktop