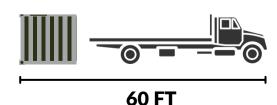

, heating, and air conditioning for a comfortable workspace.

## **SPECIFICATIONS**



|          | <b>Exterior</b>  | <u>Interior</u> |
|----------|------------------|-----------------|
| Length   | 20'              | 18'6"           |
| Width    | 8′               | 7'5″            |
| Height   | 8'6"             | 7'5″            |
| Weight   | 5,000 lbs.       | N/A             |
| Electric | 125 AMP Two Pole |                 |

220V HOOKUP REQUIRED

## **FEATURES**

- 14 Gauge Steel Walls & Roof w/ Vinyl Insulation Interior
- 1.125" Marine Grade Wood Floor
- 220V Electric Through-Wall A/C Unit w/ Heat
- Interior lighting and electrical outlets
- Swing Doors on One End
- Ground Level Entry
- Secure Lockable Doors
- Security Bars on all Windows
- Built-In Desktop

## **SPACE NEEDED**