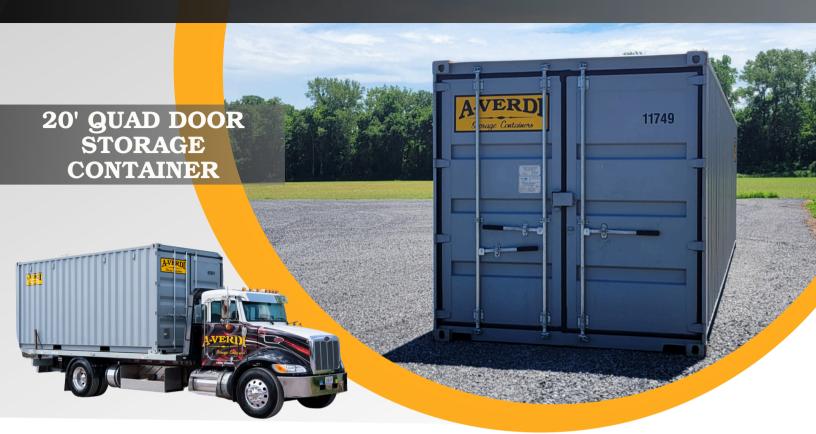

The **A-Verdi 20' Quad Door Model** combines the durability of our 20' Storage Container with added accessibility. Featuring secure, swinging steel doors at both ends, this container model enhances convenience for loading, unloading, and storing goods, allowing for greater efficiency and flexibility.

## **SPECIFICATIONS**

|          | <b>Exterior</b> | <u>Interior</u> |
|----------|-----------------|-----------------|
| Length   | 20′             | 18'5"           |
| Width    | 8′              | 7'5″            |
| Height   | 8'6″            | 7'5″            |
| Weight   | 4,850 lbs.      | N/A             |
| Capacity | N/A             | 1100 cu. ft     |

## **FEATURES**

- 14 Gauge Steel Walls & Roof
- 1.125" Marine Grade Wood Floor
- Swing Doors on Both End
- Ground Level Entry
- Secure Lockable Doors
- Cross Ventilation on All Corners