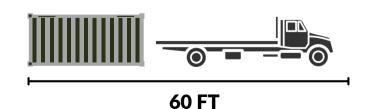

tainer with added accessibility. Featuring secure, swinging steel doors at both ends, this container model enhances convenience for loading, unloading, and storing goods, allowing for greater efficiency and flexibility.

## **SPECIFICATIONS**





|          | <b>Exterior</b> | <u>Interior</u> |
|----------|-----------------|-----------------|
| Length   | 20′             | 18'5"           |
| Width    | 8′              | 7'5″            |
| Height   | 8'6″            | 7'5″            |
| Weight   | 4,850 lbs.      | N/A             |
| Capacity | N/A             | 1100 cu. ft     |

## **FEATURES**

- 14 Gauge Steel Walls & Roof
- 1.125" Marine Grade Wood Floor
- Swing Doors on Both End
- Ground Level Entry
- Secure Lockable Doors
- Cross Ventilation on All Corners

## **SPACE NEEDED**