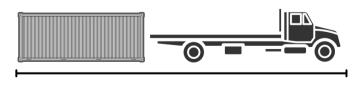

is our largest container with 320 sq ft of storage. It's perfect if you have a lot of space and want security of your on-site items. This unit is popular with contractors, commercial enterprises, warehouses, and schools.

## **SPECIFICATIONS**





|          | <b>Exterior</b> | <u>Interior</u> |
|----------|-----------------|-----------------|
| Length   | 40'             | 39'4"           |
| Width    | 8′              | 7'5″            |
| Height   | 8'6"            | 7'5″            |
| Weight   | 9,000 lbs.      | N/A             |
| Capacity | N/A             | 2200 cu. ft.    |

## **FEATURES**

- 14 Gauge Steel Walls & Roof
- 1.125" Marine Grade Wood Floor
- Swing Doors on One End
- Ground Level Entry
- Secure Lockable Doors
- Cross Ventilation on All Corners

## **SPACE NEEDED**



100 FT