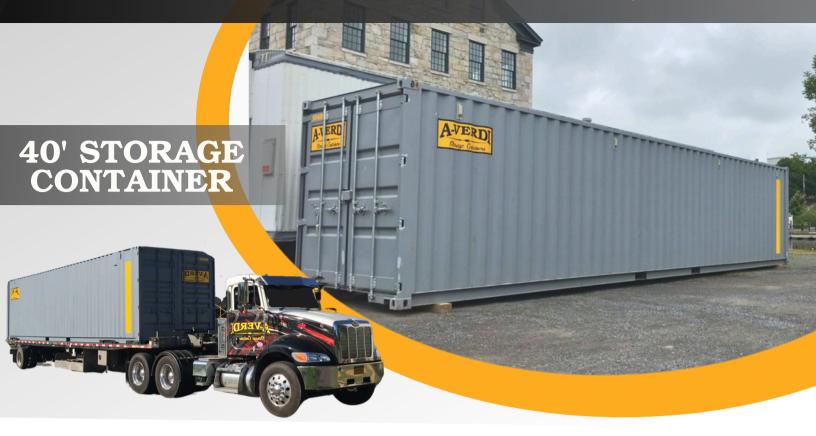

## STORAGE & OFFICE SOLUTIONS ... Delivered!

The **A-Verdi 40' Container** is our largest container with 320 sq ft of storage. It's perfect if you have a lot of space and want security of your on-site items. This unit is popular with contractors, commercial enterprises, warehouses, and schools.

## **FEATURES**

- 14 Gauge Steel Walls & Roof
- 1.125" Marine Grade Wood Floor
- Swing Doors on One End
- Ground Level Entry
- Secure Lockable Doors
- Cross Ventilation on All Corners