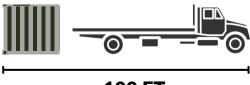

| <b>Exterior</b>  | <u>Interior</u> |
|----------|------------------|-----------------|
| Length   | 40'              | O:16'   S:24'   |
| Width    | 8′               | 7'5″            |
| Height   | 8'6"             | 7'5″            |
| Weight   | 8,200 lbs.       | N/A             |
| Electric | 125 AMP Two Pole |                 |
|          |                  |                 |

220V HOOKUP REQUIRED

## **FEATURES**

- 14 Gauge Steel Walls & Roof w/ Vinyl Insulation Interior
- 1.125" Marine Grade Wood Floor
- 220V Electric Through-Wall A/C Unit w/ Heat
- Interior lighting and electrical outlets
- Swing Doors on One End
- Ground Level Entry
- Secure Lockable Doors
- Security Bars on all Windows
- Built-In Desktop
- 16' of Office Space with 24' of Storage Space

## **SPACE NEEDED**



100 FT