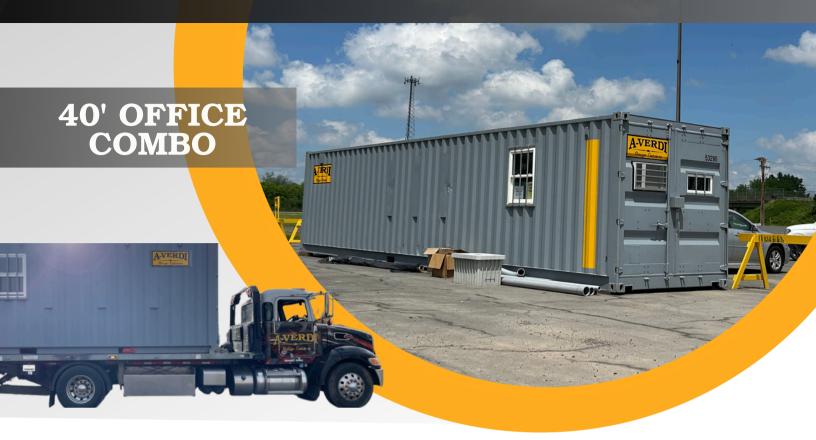

## STORAGE & OFFICE SOLUTIONS ... Delivered

The **A-Verdi 40' Office Combo Model** combines 16' of secure office space with 24' of storage space in a single ground-level container. Designed for convenience, this model provides a practical solution for various applications, ensuring efficient onsite operations while keeping your workspace and supplies organized.

## **FEATURES**

- 14 Gauge Steel Walls & Roof w/ Vinyl Insulation Interior
- 1.125" Marine Grade Wood Floor
- 220V Electric Through-Wall A/C Unit w/ Heat
- Interior lighting and electrical outlets
- Swing Doors on One End
- Ground Level Entry
- Secure Lockable Doors
- Security Bars on all Windows
- Built-In Desktop
- 16' of Office Space with 24' of Storage Space