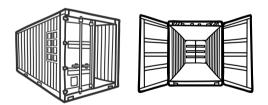

## **FEATURES**

- 14 Gauge Steel Walls & Roof w/ Vinyl Insulation Interior
- 1.125" Marine Grade Wood Floor
- 220V Electric Through-Wall A/C Unit w/ Heat
- Interior lighting and electrical outlets
- Swing Doors on One End
- Ground Level Entry
- Secure Lockable Doors
- Security Bars on all Windows
- Built-In Desktop
- 16' of Office Space with 24' of Storage Space