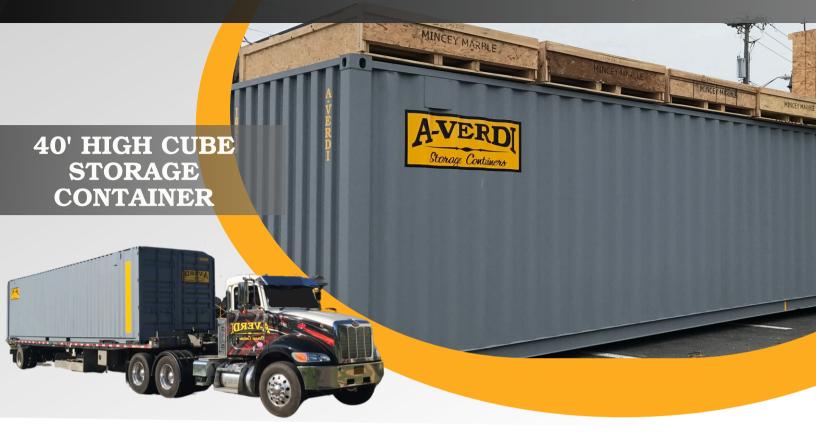

## STORAGE & OFFICE SOLUTIONS ... Delivered!

The **A-Verdi 40' High Cube Model** offers the same durability as our standard 40' storage container with an added 12 inches of height, making it ideal for forklift access and double stacking of pallets. The increased height accommodates taller equipment and allows for efficient shelf or rack installations.