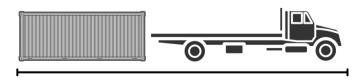

e container with an added 12 inches of height, making it ideal for forklift access and double stacking of pallets. The increased height accommodates taller equipment and allows for efficient shelf or rack installations.

## **SPECIFICATIONS**





|          | <b>Exterior</b> | <u>Interior</u> |
|----------|-----------------|-----------------|
| Length   | 40'             | 39'4"           |
| Width    | 8′              | 7'5″            |
| Height   | 9'6"            | 8'5"            |
| Weight   | 9,000 lbs.      | N/A             |
| Capacity | N/A             | 2698 cu. ft.    |

## **FEATURES**

- 14 Gauge Steel Walls & Roof
- 1.125" Marine Grade Wood Floor
- Swing Doors on Both End
- Ground Level Entry
- Secure Lockable Doors
- Cross Ventilation on All Corners

## **SPACE NEEDED**



100 FT